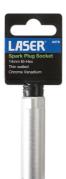

## Spark Plug Socket 3/8"D 14mm

A specially designed, 14mm thin walled Bi-Hex (12pt) spark plug socket for use on modern engines with limited plug clearance. For the installation and removal of spark plugs from most Citroën vehicles plus other manufacturer's fitted with Bosch spark plugs, including some BMW, MINI, Mercedes-Benz, Peugeot and Renault engines. Manufactured from chrome vanadium with a rubber insert to protect and hold the spark plug for safe, secure removal.

## **Additional Information**

- Applications: most Citroën vehicles plus other manufacturers fitted with Bosch spark plugs, including: BMW E90 335I N54 engine (2006), Mercedes-Benz (M156 engine), MINI, Peugeot 207 and 307, Renault 1.2L 16v.
- Size: 14mm Bi-Hex (12pt) x 3/8"D x 65mm long.
- Outside diameter: 17.88mm; inside depth: 61.7mm.
- Thin walled socket for use on modern engines with limited plug clearance. Fitted with rubber insert to protect and hold the spark plug.
- · Manufactured from chrome vanadium with a satin finish.