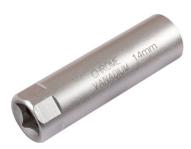

## Spark Plug Socket 3/8"D 14mm

A specially designed, 14mm thin walled Bi-Hex (12pt) spark plug socket for use on modern engines with limited plug clearance. For the installation and removal of spark plugs from most Citroën vehicles plus other manufacturer's fitted with Bosch spark plugs, including some BMW, MINI, Mercedes-Benz, Peugeot and Renault engines. Manufactured from chrome vanadium with a rubber insert to protect and hold the spark plug for safe, secure removal.

## **Additional Information**

- Applications: most Citroën vehicles plus other manufacturers fitted with Bosch spark plugs, including: BMW E90 335I N54 engine (2006), Mercedes-Benz (M156 engine), MINI, Peugeot 207 and 307, Renault 1.2L 16v.
- Size: 14mm Bi-Hex (12pt) x 3/8"D x 65mm long.
- Outside diameter: 17.88mm; inside depth: 61.7mm.
- Thin walled socket for use on modern engines with limited plug clearance. Fitted with rubber insert to protect and hold the spark plug.
- · Manufactured from chrome vanadium with a satin finish.