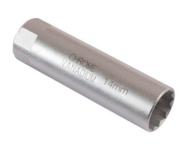

## Spark Plug Socket 3/8"D 14mm

A specially designed, 14mm thin walled Bi-Hex (12pt) spark plug socket for use on modern engines with limited plug clearance. For the installation and removal of spark plugs from most Citroën vehicles plus other manufacturer's fitted with Bosch spark plugs, including some BMW, MINI, Mercedes-Benz, Peugeot and Renault engines. Manufactured from chrome vanadium with a rubber insert to protect and hold the spark plug for safe, secure removal.

## **Additional Information**

- Applications: most Citroën vehicles plus other manufacturers fitted with Bosch spark plugs, including: BMW E90 335I N54 engine (2006), Mercedes-Benz (M156 engine), MINI, Peugeot 207 and 307, Renault 1.2L 16v.
- Size: 14mm Bi-Hex (12pt) x 3/8"D x 65mm long.
- Outside diameter: 17.88mm; inside depth: 61.7mm.
- Thin walled socket for use on modern engines with limited plug clearance. Fitted with rubber insert to protect and hold the spark plug.
- · Manufactured from chrome vanadium with a satin finish.